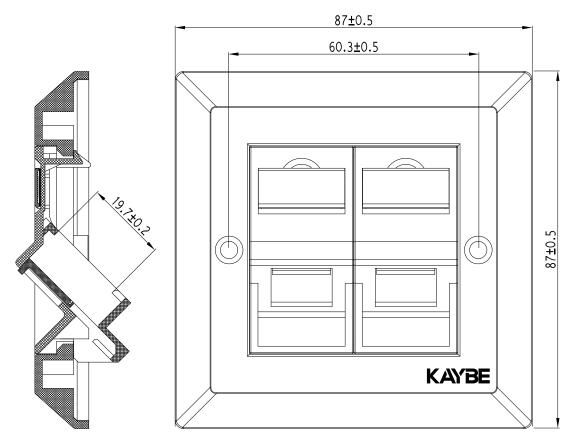

## ENVIRONMENTAL:

- 1. Operating temperature range :-10°C-+60°C 2. Storage temperature range :-40°C-70°C
- 3. Operating humidity range:10%-90%

## MECHANICAL:

1. Plastic parts: high quality engineering plastic

|                                                                                                                                                                                                                                                                                                                                                                                                                                                                                                                                                                                                                                                                                                                                                                                                                                                                                                                                                                                                                                                                                                                                                                                                                                                                                                                                                                                                                                                                                                                                                                                                                                                                                                                                                                                                                                                                                                                                                                                                                                                                                                                                |                                   | ®     | Unit                        | mm         | Client   |                        | Toloranco  | 2000 |
|--------------------------------------------------------------------------------------------------------------------------------------------------------------------------------------------------------------------------------------------------------------------------------------------------------------------------------------------------------------------------------------------------------------------------------------------------------------------------------------------------------------------------------------------------------------------------------------------------------------------------------------------------------------------------------------------------------------------------------------------------------------------------------------------------------------------------------------------------------------------------------------------------------------------------------------------------------------------------------------------------------------------------------------------------------------------------------------------------------------------------------------------------------------------------------------------------------------------------------------------------------------------------------------------------------------------------------------------------------------------------------------------------------------------------------------------------------------------------------------------------------------------------------------------------------------------------------------------------------------------------------------------------------------------------------------------------------------------------------------------------------------------------------------------------------------------------------------------------------------------------------------------------------------------------------------------------------------------------------------------------------------------------------------------------------------------------------------------------------------------------------|-----------------------------------|-------|-----------------------------|------------|----------|------------------------|------------|------|
|                                                                                                                                                                                                                                                                                                                                                                                                                                                                                                                                                                                                                                                                                                                                                                                                                                                                                                                                                                                                                                                                                                                                                                                                                                                                                                                                                                                                                                                                                                                                                                                                                                                                                                                                                                                                                                                                                                                                                                                                                                                                                                                                | KEL                               |       |                             | REV Weight |          |                        | Tolerances |      |
| NETWORKING PLANT AND ADDRESS OF THE PROPERTY O |                                   | 4) be | Scale                       |            | Material |                        | .x         | ±0.1 |
|                                                                                                                                                                                                                                                                                                                                                                                                                                                                                                                                                                                                                                                                                                                                                                                                                                                                                                                                                                                                                                                                                                                                                                                                                                                                                                                                                                                                                                                                                                                                                                                                                                                                                                                                                                                                                                                                                                                                                                                                                                                                                                                                | Right transmission for the future |       | Product NO:                 |            |          | .xx                    | ±0.05      |      |
|                                                                                                                                                                                                                                                                                                                                                                                                                                                                                                                                                                                                                                                                                                                                                                                                                                                                                                                                                                                                                                                                                                                                                                                                                                                                                                                                                                                                                                                                                                                                                                                                                                                                                                                                                                                                                                                                                                                                                                                                                                                                                                                                | Designed by                       |       | BFP22AW  Description:       |            |          | Angle                  | ±0.5°      |      |
|                                                                                                                                                                                                                                                                                                                                                                                                                                                                                                                                                                                                                                                                                                                                                                                                                                                                                                                                                                                                                                                                                                                                                                                                                                                                                                                                                                                                                                                                                                                                                                                                                                                                                                                                                                                                                                                                                                                                                                                                                                                                                                                                | Verified by                       |       |                             |            |          | First angle projection |            |      |
| vermed by                                                                                                                                                                                                                                                                                                                                                                                                                                                                                                                                                                                                                                                                                                                                                                                                                                                                                                                                                                                                                                                                                                                                                                                                                                                                                                                                                                                                                                                                                                                                                                                                                                                                                                                                                                                                                                                                                                                                                                                                                                                                                                                      |                                   |       |                             |            |          |                        |            |      |
|                                                                                                                                                                                                                                                                                                                                                                                                                                                                                                                                                                                                                                                                                                                                                                                                                                                                                                                                                                                                                                                                                                                                                                                                                                                                                                                                                                                                                                                                                                                                                                                                                                                                                                                                                                                                                                                                                                                                                                                                                                                                                                                                | Approved by                       |       | Dual Port Shuttered against |            |          |                        | 9          |      |