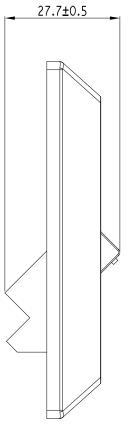

## ENVIRONMENTAL:

- 1. Operating temperature range :-10°C-+60°C 2. Storage temperature range :-40°C-70°C
- 3. Operating humidity range:10%-90%

## MECHANICAL:

1. Plastic parts: high quality engineering plastic

|                                                                                                                                                                                                                                                                                                                                                                                                                                                                                                                                                                                                                                                                                                                                                                                                                                                                                                                                                                                                                                                                                                                                                                                                                                                                                                                                                                                                                                                                                                                                                                                                                                                                                                                                                                                                                                                                                                                                                                                                                                                                                                                                |                                   | ®     | Unit                        | mm         | Client   |                        | Toloranco  | 2000 |
|--------------------------------------------------------------------------------------------------------------------------------------------------------------------------------------------------------------------------------------------------------------------------------------------------------------------------------------------------------------------------------------------------------------------------------------------------------------------------------------------------------------------------------------------------------------------------------------------------------------------------------------------------------------------------------------------------------------------------------------------------------------------------------------------------------------------------------------------------------------------------------------------------------------------------------------------------------------------------------------------------------------------------------------------------------------------------------------------------------------------------------------------------------------------------------------------------------------------------------------------------------------------------------------------------------------------------------------------------------------------------------------------------------------------------------------------------------------------------------------------------------------------------------------------------------------------------------------------------------------------------------------------------------------------------------------------------------------------------------------------------------------------------------------------------------------------------------------------------------------------------------------------------------------------------------------------------------------------------------------------------------------------------------------------------------------------------------------------------------------------------------|-----------------------------------|-------|-----------------------------|------------|----------|------------------------|------------|------|
|                                                                                                                                                                                                                                                                                                                                                                                                                                                                                                                                                                                                                                                                                                                                                                                                                                                                                                                                                                                                                                                                                                                                                                                                                                                                                                                                                                                                                                                                                                                                                                                                                                                                                                                                                                                                                                                                                                                                                                                                                                                                                                                                | KEL                               |       |                             | REV Weight |          |                        | Tolerances |      |
| NETWORKING PLANT AND ADDRESS OF THE PROPERTY O |                                   | 4) be | Scale                       |            | Material |                        | .x         | ±0.1 |
|                                                                                                                                                                                                                                                                                                                                                                                                                                                                                                                                                                                                                                                                                                                                                                                                                                                                                                                                                                                                                                                                                                                                                                                                                                                                                                                                                                                                                                                                                                                                                                                                                                                                                                                                                                                                                                                                                                                                                                                                                                                                                                                                | Right transmission for the future |       | Product NO:                 |            |          | .xx                    | ±0.05      |      |
|                                                                                                                                                                                                                                                                                                                                                                                                                                                                                                                                                                                                                                                                                                                                                                                                                                                                                                                                                                                                                                                                                                                                                                                                                                                                                                                                                                                                                                                                                                                                                                                                                                                                                                                                                                                                                                                                                                                                                                                                                                                                                                                                | Designed by                       |       | BFP22AW  Description:       |            |          | Angle                  | ±0.5°      |      |
|                                                                                                                                                                                                                                                                                                                                                                                                                                                                                                                                                                                                                                                                                                                                                                                                                                                                                                                                                                                                                                                                                                                                                                                                                                                                                                                                                                                                                                                                                                                                                                                                                                                                                                                                                                                                                                                                                                                                                                                                                                                                                                                                | Verified by                       |       |                             |            |          | First angle projection |            |      |
| vermed by                                                                                                                                                                                                                                                                                                                                                                                                                                                                                                                                                                                                                                                                                                                                                                                                                                                                                                                                                                                                                                                                                                                                                                                                                                                                                                                                                                                                                                                                                                                                                                                                                                                                                                                                                                                                                                                                                                                                                                                                                                                                                                                      |                                   |       |                             |            |          |                        |            |      |
|                                                                                                                                                                                                                                                                                                                                                                                                                                                                                                                                                                                                                                                                                                                                                                                                                                                                                                                                                                                                                                                                                                                                                                                                                                                                                                                                                                                                                                                                                                                                                                                                                                                                                                                                                                                                                                                                                                                                                                                                                                                                                                                                | Approved by                       |       | Dual Port Shuttered against |            |          |                        | 9          |      |