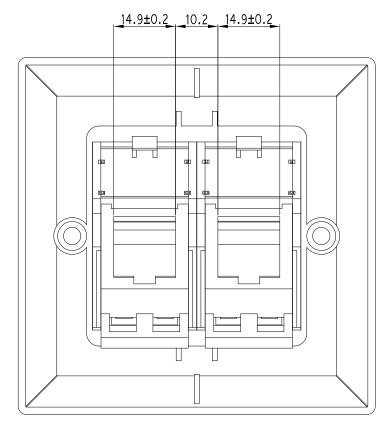

## ENVIRONMENTAL:

- 1. Operating temperature range :-10°C-+60°C 2. Storage temperature range :-40°C-70°C
- 3. Operating humidity range:10%-90%

## MECHANICAL:

1. Plastic parts: high quality engineering plastic

|                                                                                                                                                                                                                                                                                                                                                                                                                                                                                                                                                                                                                                                                                                                                                                                                                                                                                                                                                                                                                                                                                                                                                                                                                                                                                                                                                                                                                                                                                                                                                                                                                                                                                                                                                                                                                                                                                                                                                                                                                                                                                                                                |                                   | ®     | Unit                        | mm         | Client   |                        | Toloranco  | 2000 |
|--------------------------------------------------------------------------------------------------------------------------------------------------------------------------------------------------------------------------------------------------------------------------------------------------------------------------------------------------------------------------------------------------------------------------------------------------------------------------------------------------------------------------------------------------------------------------------------------------------------------------------------------------------------------------------------------------------------------------------------------------------------------------------------------------------------------------------------------------------------------------------------------------------------------------------------------------------------------------------------------------------------------------------------------------------------------------------------------------------------------------------------------------------------------------------------------------------------------------------------------------------------------------------------------------------------------------------------------------------------------------------------------------------------------------------------------------------------------------------------------------------------------------------------------------------------------------------------------------------------------------------------------------------------------------------------------------------------------------------------------------------------------------------------------------------------------------------------------------------------------------------------------------------------------------------------------------------------------------------------------------------------------------------------------------------------------------------------------------------------------------------|-----------------------------------|-------|-----------------------------|------------|----------|------------------------|------------|------|
|                                                                                                                                                                                                                                                                                                                                                                                                                                                                                                                                                                                                                                                                                                                                                                                                                                                                                                                                                                                                                                                                                                                                                                                                                                                                                                                                                                                                                                                                                                                                                                                                                                                                                                                                                                                                                                                                                                                                                                                                                                                                                                                                | KEL                               |       |                             | REV Weight |          |                        | Tolerances |      |
| NETWORKING PLANT AND ADDRESS OF THE PROPERTY O |                                   | 4) be | Scale                       |            | Material |                        | .x         | ±0.1 |
|                                                                                                                                                                                                                                                                                                                                                                                                                                                                                                                                                                                                                                                                                                                                                                                                                                                                                                                                                                                                                                                                                                                                                                                                                                                                                                                                                                                                                                                                                                                                                                                                                                                                                                                                                                                                                                                                                                                                                                                                                                                                                                                                | Right transmission for the future |       | Product NO:                 |            |          | .xx                    | ±0.05      |      |
|                                                                                                                                                                                                                                                                                                                                                                                                                                                                                                                                                                                                                                                                                                                                                                                                                                                                                                                                                                                                                                                                                                                                                                                                                                                                                                                                                                                                                                                                                                                                                                                                                                                                                                                                                                                                                                                                                                                                                                                                                                                                                                                                | Designed by                       |       | BFP22AW  Description:       |            |          | Angle                  | ±0.5°      |      |
|                                                                                                                                                                                                                                                                                                                                                                                                                                                                                                                                                                                                                                                                                                                                                                                                                                                                                                                                                                                                                                                                                                                                                                                                                                                                                                                                                                                                                                                                                                                                                                                                                                                                                                                                                                                                                                                                                                                                                                                                                                                                                                                                | Verified by                       |       |                             |            |          | First angle projection |            |      |
| vermed by                                                                                                                                                                                                                                                                                                                                                                                                                                                                                                                                                                                                                                                                                                                                                                                                                                                                                                                                                                                                                                                                                                                                                                                                                                                                                                                                                                                                                                                                                                                                                                                                                                                                                                                                                                                                                                                                                                                                                                                                                                                                                                                      |                                   |       |                             |            |          |                        |            |      |
|                                                                                                                                                                                                                                                                                                                                                                                                                                                                                                                                                                                                                                                                                                                                                                                                                                                                                                                                                                                                                                                                                                                                                                                                                                                                                                                                                                                                                                                                                                                                                                                                                                                                                                                                                                                                                                                                                                                                                                                                                                                                                                                                | Approved by                       |       | Dual Port Shuttered against |            |          |                        | 9          |      |