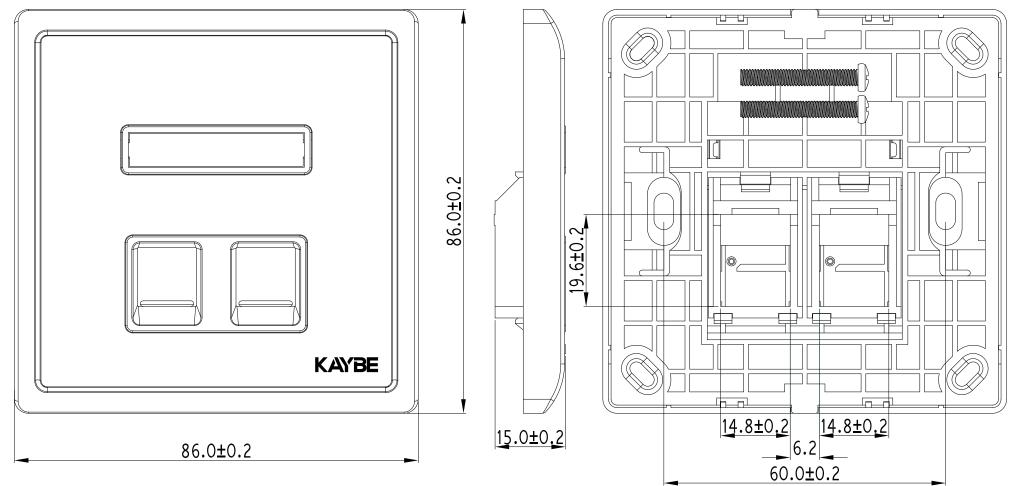

## MECHANICAL:

1. Plastic parts: high quality engineering plastic

|              | ®                      |                     | mm           | Client   |          | Tolerances             |       |
|--------------|------------------------|---------------------|--------------|----------|----------|------------------------|-------|
| KAYBE        |                        | REV                 |              | Weight   |          |                        |       |
|              |                        | Scale               |              | Material |          | .x                     | ±0.1  |
| Right transn | nission for the future | Product NO:         |              |          | .xx      | ±0.05                  |       |
| Designed by  | Designed by            |                     | BFP12W       |          |          | Angle                  | ±0.5° |
| Verified by  | Varified by            |                     | Description: |          |          | First angle projection |       |
| verified by  |                        |                     |              |          |          |                        |       |
| Approved by  |                        | Dual Port Faceplate |              |          | <b>T</b> |                        |       |