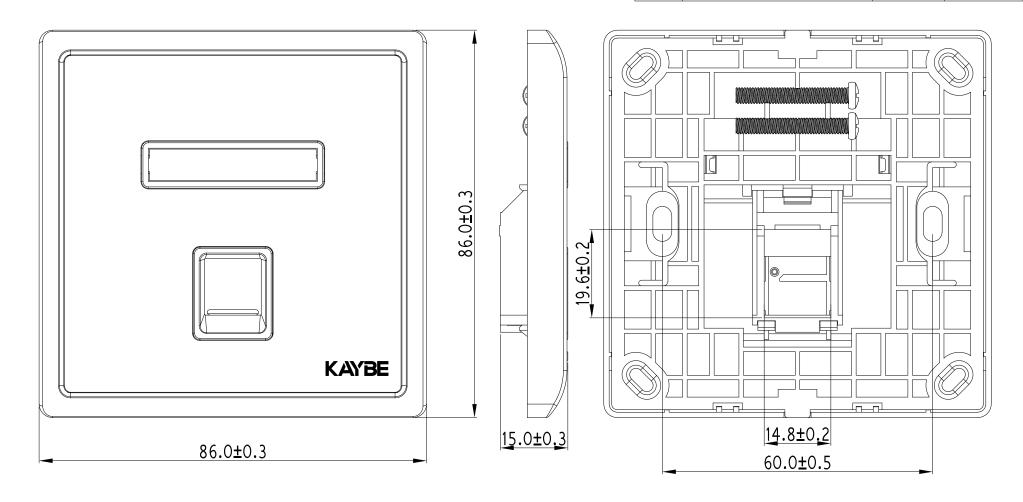

## MECHANICAL:

1. Plastic parts: high quality engineering plastic

| 8                                 | Unit                  | Unit mm Client |          | Tolerances             |            |      |
|-----------------------------------|-----------------------|----------------|----------|------------------------|------------|------|
|                                   | REV                   |                | Weight   |                        | Toterances |      |
| NETWORKING                        | Scale                 |                | Material |                        | .x         | ±0.1 |
| Right transmission for the future | Product NO:           |                |          | .xx                    | ±0.05      |      |
| Designed by                       | BBFP11W               |                |          | Angle                  | ±0.5°      |      |
| Verified by                       | Description:          |                |          | First angle projection |            |      |
| vermed by                         | _                     | 6: 1 5         | 1.5.15   |                        |            |      |
| Approved by                       | Single Port Faceplate |                |          | $\Psi \sqcup$          |            |      |