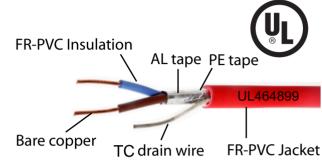

# FPLR Type-Power Limited Fire Alarm Cable

The UL listed FPLR type shielded power limited Fire alarm riser cable from **KAYBE** is suitable to use in a vertical runs in signaling & Fire alarm system. It works at high temperature levels. This cable is constructed with FR-PVC insulation and outer jacket with aluminum and PE tape shielding meeting UL 1666 specifications. This cable complies with VW - 1 Flame Test requirements in ANSI/UL 1581.

## CABLE CONSTRUCTION

| Conductor            | Bare Copper  |  |
|----------------------|--------------|--|
| Insulation Material  | FR-PVC       |  |
| Shielding            | AL tape      |  |
| Drain Wire           | TC           |  |
| Nylon Rip Cord       | 150D         |  |
| Jacket Material      | FR-PVC       |  |
| Jacket Thickness, mm | 0.85         |  |
| Colour               | Red          |  |
| Temperature Rated    | 60°C or 75°C |  |